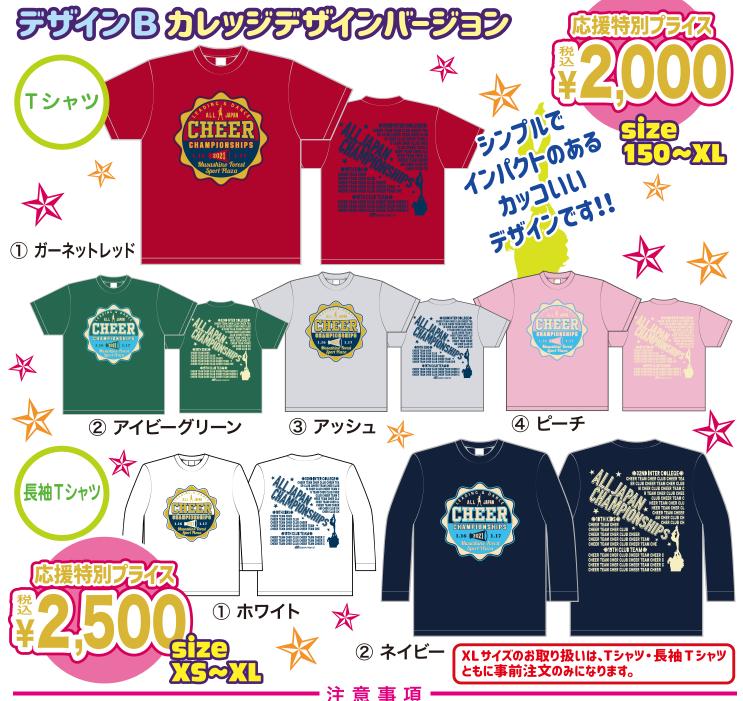

## ●085cvt ヘビーウェイトTシャツ (綿 100%)

### くサイズ表> 単位 (cm)

| サイズ | 150 | 160 | S  | M  | L  | XL |
|-----|-----|-----|----|----|----|----|
| 身丈  | 60  | 63  | 66 | 70 | 74 | 78 |
| 身幅  | 43  | 46  | 49 | 52 | 55 | 58 |
| 肩幅  | 38  | 41  | 44 | 47 | 50 | 53 |
| 袖丈  | 17  | 18  | 19 | 20 | 22 | 24 |

### ●102cvl ヘビーウェイト長袖Tシャツ (綿 100%)

#### <サイズ表>

| 単位 | (cm |
|----|-----|
|    |     |

第18回 子ども大会 第19回全日本クラブチーム選手権大会 第32回全日本学生選手権大会