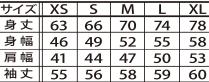

### くサイズ表> 単位 (cm)

| サイズ | 150 | 160 | S  | M  | L  | XL |
|-----|-----|-----|----|----|----|----|
| 身丈  | 60  | 63  | 66 | 70 | 74 | 78 |
| 身幅  | 43  | 46  | 49 | 52 | 55 | 58 |
| 肩幅  | 38  | 41  | 44 | 47 | 50 | 53 |
| 袖丈  | 17  | 18  | 19 | 20 | 22 | 24 |